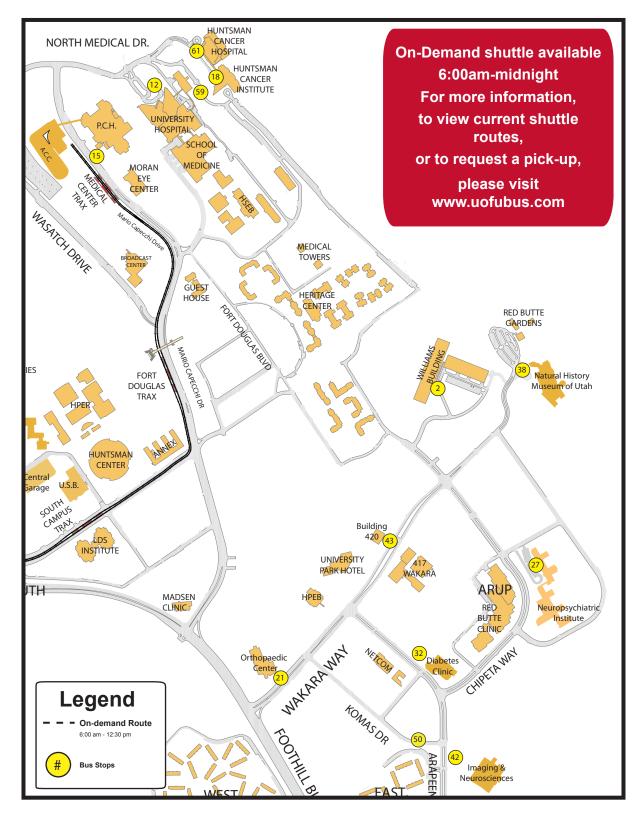

## Hospital On-Demand

The Hospital On-Demand shuttle automatically meets the Red Line Trax at the Medical Trax Station from 6:00 a.m. to 9:00 a.m.

The shuttle provides service upon request to designated bus stops only (shown on the reverse side.)

After you request a pick-up, we will send the next available shuttle to your location within 15 minutes. Visit www.uofubus.com to track your shuttle.

If you have any questions about the Hospital On-Demand shuttle or if you would like additional information on campus transportation, contact U of U Commuter services at comments@parking.utah.edu.